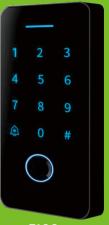

## Specifications

| Operating Voltage    | DC9-16V           | key type                 | full touch                                 |
|----------------------|-------------------|--------------------------|--------------------------------------------|
| Quiescent Current    | <30mA             | Output mode              | NO COM NC contact                          |
| Working current      | <100mA            | Wiegand interface        | WG26/34                                    |
| Fingerprint capacity | 100 pieces        | Operating mode           | Support normally open function             |
| Card capacity        | 8000 user cards   | Remote control frequency | 315M                                       |
| Card reader type     | ID&IC both        | Waterproof type          | Surface waterproof/IP68                    |
| Remote unlock        | Tuya remote       | Operating temperature    | -20°C-70°C                                 |
| Reading distance     | greater than 2 cm | Working humidity         | 0-95%                                      |
| Product Size         | 136x70x18mm       | Way of opening the door  | Fingerprint, ID&Mifare Card, password, WIF |
|                      |                   |                          |                                            |

## Features

100 fingerprints
8000 user card + password
EM+ Mifare cards support
Voice/Doorbell
WIFI TUYA APP
Waterproof