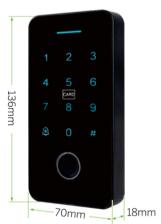

## Specifications

| Operating Voltage    | DC9-16V           | key type                 | full touch                                 |
|----------------------|-------------------|--------------------------|--------------------------------------------|
| Quiescent Current    | <30mA             | Output mode              | NO COM NC contact                          |
| Working current      | <100mA            | Wiegand interface        | WG26/34                                    |
| Fingerprint capacity | 100 pieces        | Operating mode           | Support normally open function             |
| Card capacity        | 8000 user cards   | Remote control frequency | 315M                                       |
| Card reader type     | ID&IC both        | Waterproof type          | Surface waterproof/IP68                    |
| Remote unlock        | Tuya remote       | Operating temperature    | -20°C-70°C                                 |
| Reading distance     | greater than 2 cm | Working humidity         | 0-95%                                      |
| Product Size         | 136x70x18mm       | Way of opening the door  | Fingerprint, ID&Mifare Card, password, WIF |
|                      |                   |                          |                                            |

## **Dimensions**